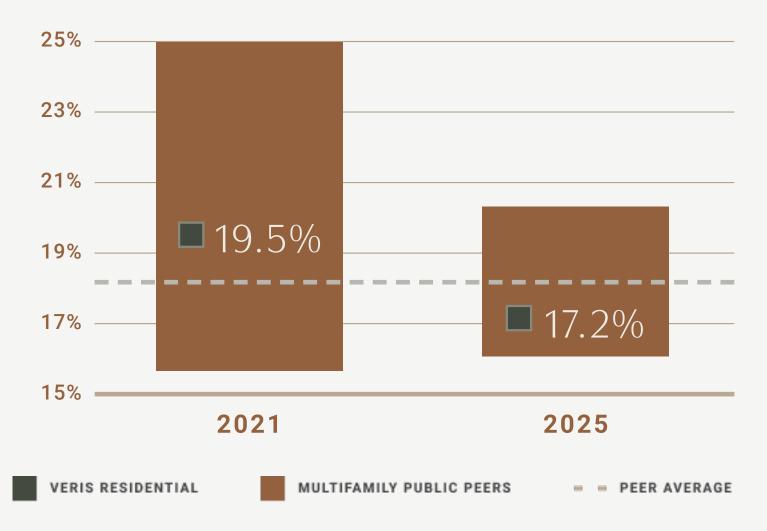

ation







## Our Competitive Advantage

### Class A Portfolio

- Newest Portfolio
- Unparalleled Amenity
  Offering
- Highest Average Rent & Growth Rate
- Desirable Northeast Markets with Limited New Supply

## Industry-Leasing Platform

- Vertically Integrated
  & Highly Scalable
- Customer Experience Focused
- Innovative Use of Technology & AI

## Strategic Capital Deployment

- Unconsolidated Joint Ventures
- Landbank
- Value-Add Programs

## Proven, Experienced Team

- Management with Proven Track Record
- Seasoned Board
- Best-in-Class Governance
- Focused on Creation and Crystallization of Shareholder Value



# Highest Rents



Peer Average Veris Average







# Tangible Improvements in Operating Margin & Controllable Expenses

## **Operating Margin**

## Controllable Expenses





"Haus25 is exceptional across the board. The apartments are lovely, the amenities top notch, and the staff are warm and helpful. Laura in the leasing office is the best! Highly recommend renting here."

HAUS25 RESIDENT, FACEBOOK

## Strong Resident Satisfaction Underpinning Success



VERIS RESIDENTIAL **ORA SCORE** 

AS OF APRIL 2025

62.58

NATIONAL AVERAGE ORA SCORE

AS OF APRIL 2025



**Average Property Google Review** 





## Top REITs by ORA

| 2024 RANK | COMPANY                     | ORA SCORE | 2023 RANK |
|-----------|-----------------------------|-----------|-----------|
| 1         | VERIS RESIDENTIAL           | 85.94     | 1         |
| 2         | BSR                         | 81.29     | 2         |
| 3         | AVALONBAY COMMUNITIES       | 77.66     | 5         |
|