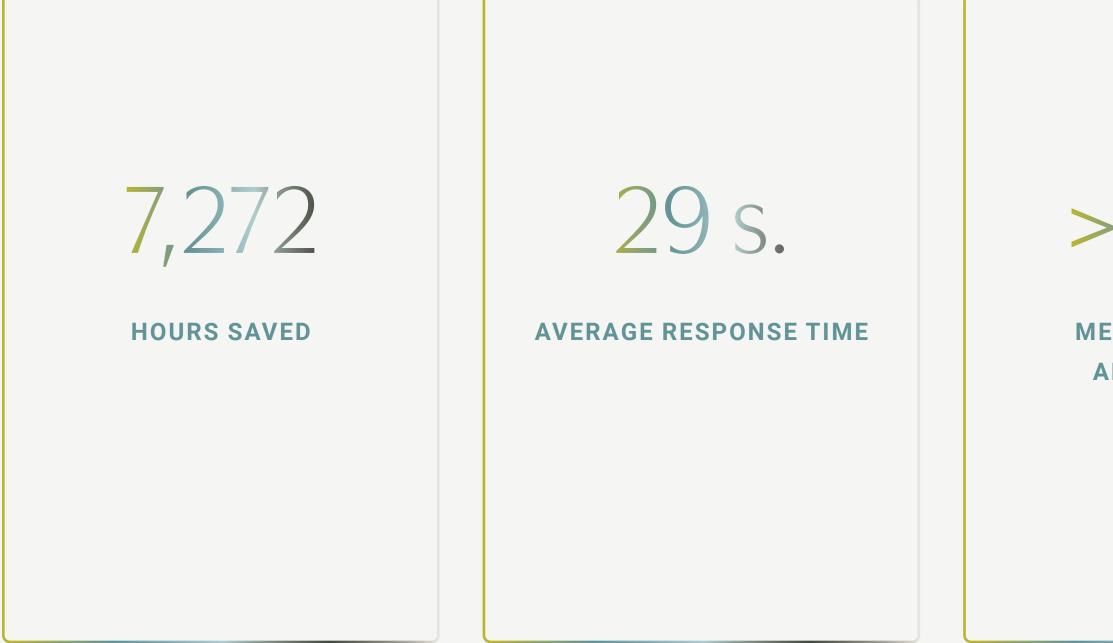

## Results that Matter January to April 2025

>50%

**MESSAGES SENT AFTER HOURS** 

**OF LEADS BOOK TOURS** AFTER CHATTING WITH QUINN VS. OUR PROVIDER'S **AVERAGE OF 33%** 

7,272

**OF LEADS SIGN A LEASE VS. OUR PROVIDER'S AVERAGE OF 3%** 