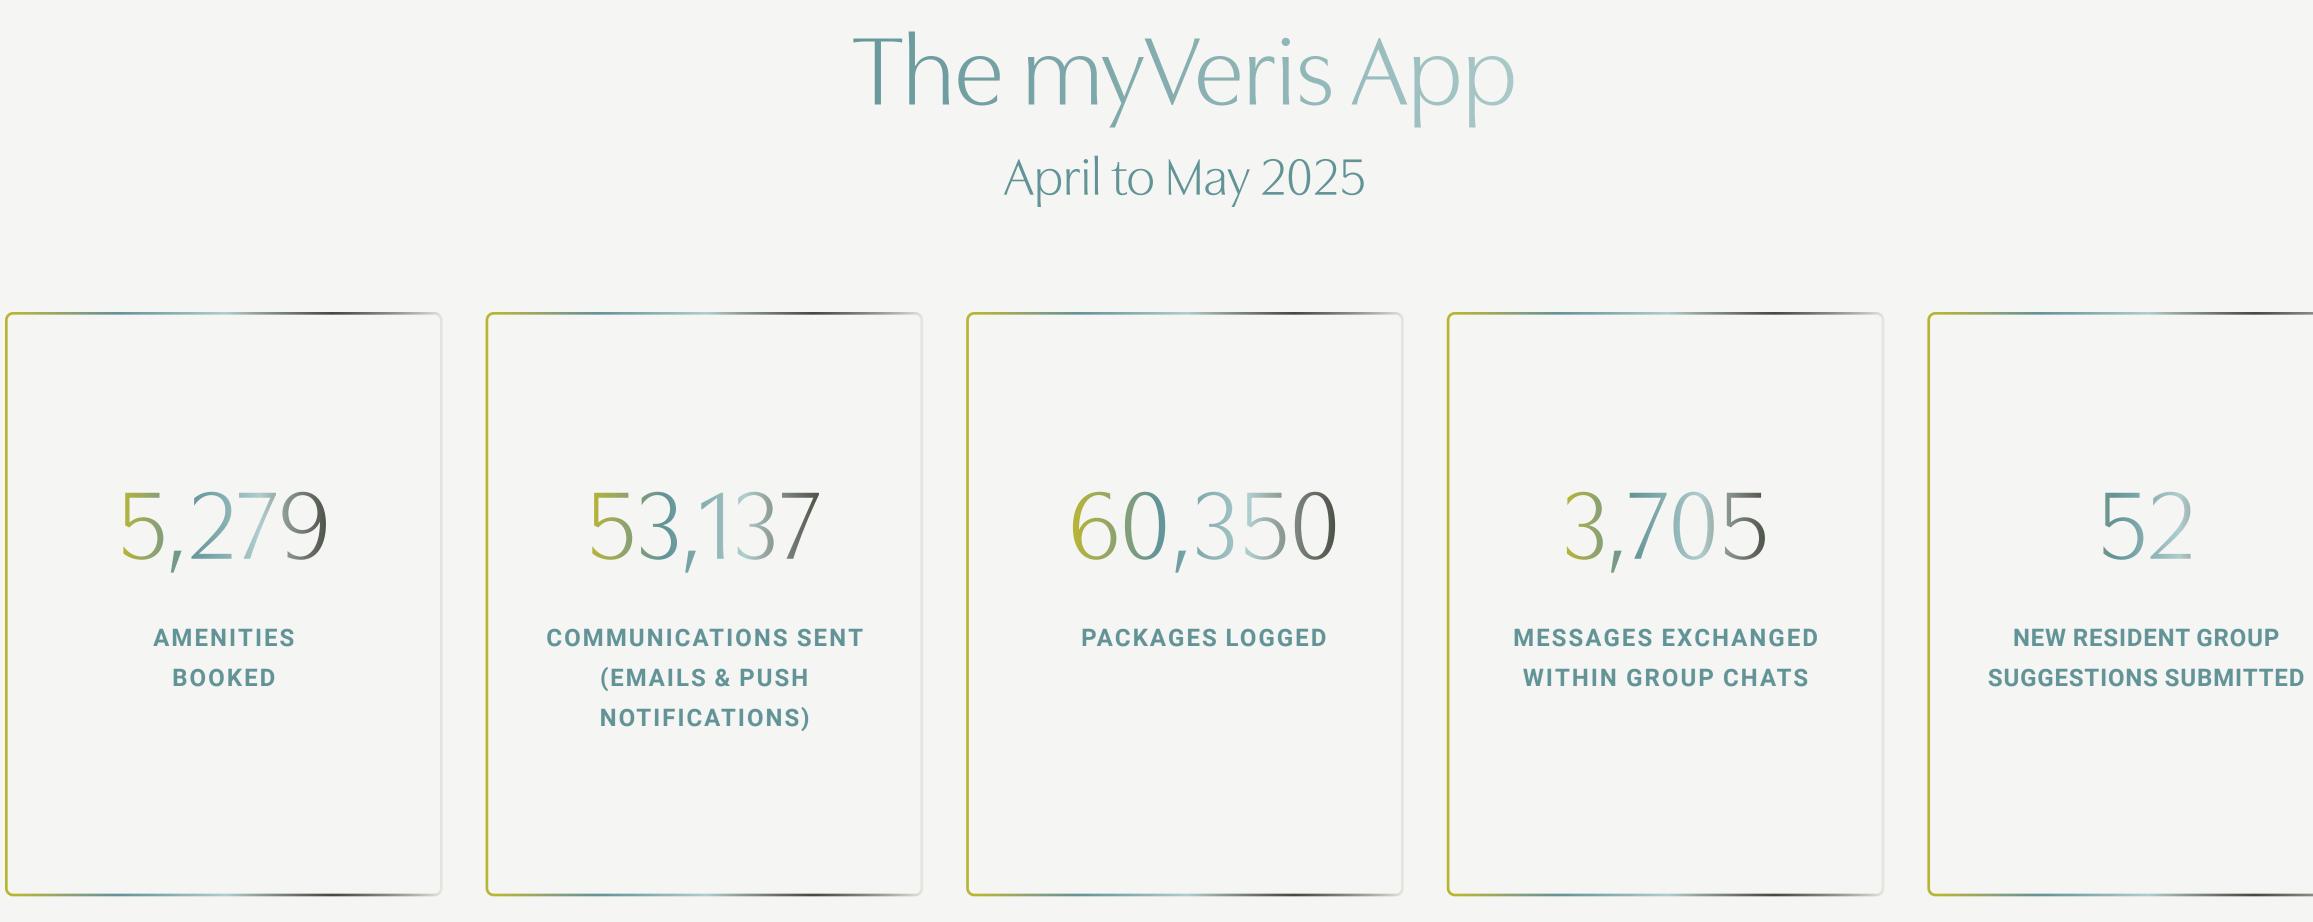

### The myVeris App A One-Stop Solution for Resident & On-Site Staff Needs

### **VENN AVERAGE ADOPTION** 40-60%

**VERIS ADOPTION**  $O()_{0}$ 

,11 = 0

国

日 句 Events Market

(D) Inbox

0