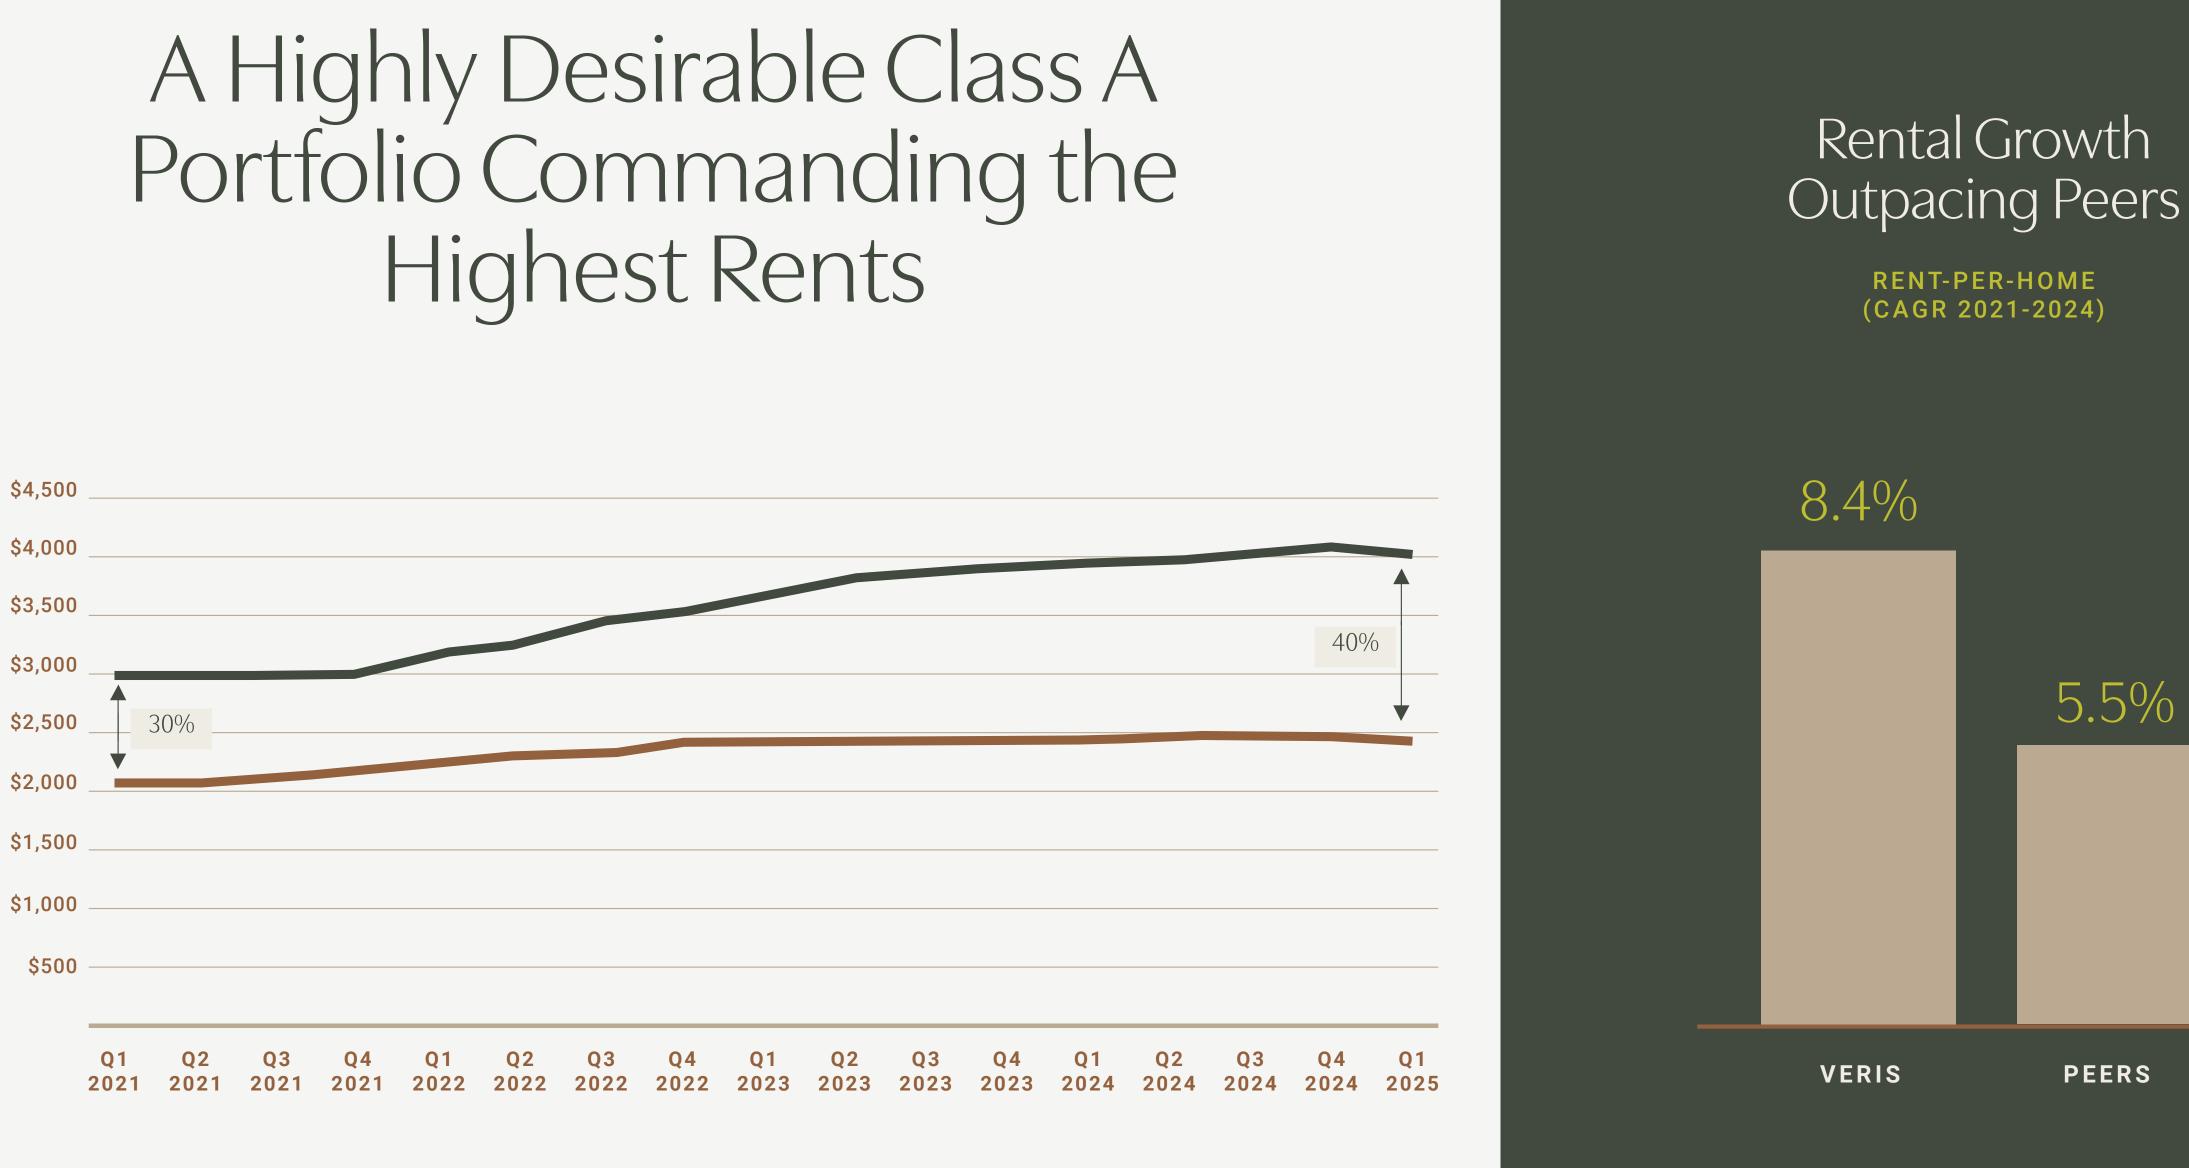

n inclusive culture based on meritocratic empowerment.



Veris Residential | 3





## About Veris Residential





## A Multifaceted Approach to Value Creation







## Our Competitive Advantage

### Class A Portfolio

- Newest Portfolio
- Unparalleled Amenity
  Offering
- Highest Average Rent & Growth Rate
- Desirable Northeast Markets with Limited New Supply

## Industry-Leasing Platform

- Vertically Integrated
  & Highly Scalable
- Customer Experience Focused
- Innovative Use of Technology & AI

## Strategic Capital Deployment

- Unconsolidated Joint Ventures
- Landbank
- Value-Add Programs

## Proven, Experienced Team

- Management with Proven Track Record
- Seasoned Board
- Best-in-Class Governance
- Focused on Creation and Crystallization of Shareholder Value



# Highest Rents



Peer Average Veris Average







# Tangible Improvements in Operating Margin & Controllable Expenses

## **Operating Margin**

## Controllable Expenses





"Haus25 is exceptional across the board. The apartments are lovely, the amenities top notch, and the staff are warm and helpful. Laura in the leasing office is the best! Highly recommend renting here."

HAUS25 RESIDENT, FACEBOOK

## Strong Resident Satisfaction Underpinning Success



VERIS RESIDENTIAL **ORA SCORE** 

AS OF APRIL 2025

62.58

NATIONAL AVERAGE ORA SCORE

AS OF APRIL 2025



**Average Property Google Review** 





## Top REITs by ORA

| 2024 RANK | COMPANY                     | ORA SCORE | 2023 RANK |
|-----------|-----------------------------|-----------|-----------|
| 1         | VERIS RESIDENTIAL           | 85.94