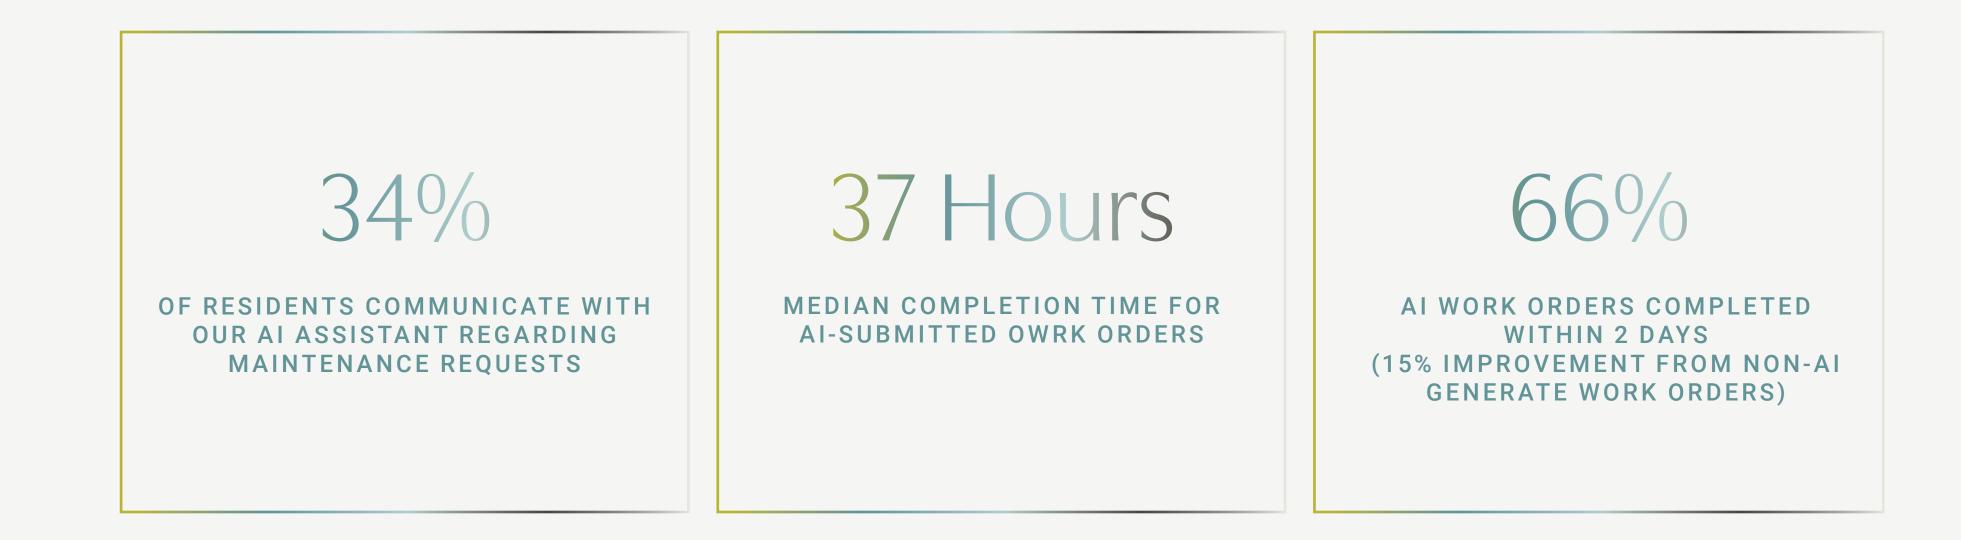

## Maintenance IQ by Yardi Seamlessly Integrated with myVeris App & Quinn

A LOOK AT MAINTENANCE IQ

# Resident Interactions with Our AI-**Driven Maintenance Solutions**

"Maintenance IQ is a platform where we complete work orders. Once a resident opens a work order with Quinn, it's generated in Maintenance IQ and Yardi."

> JASON AREA MAINTENANCE MANAGER