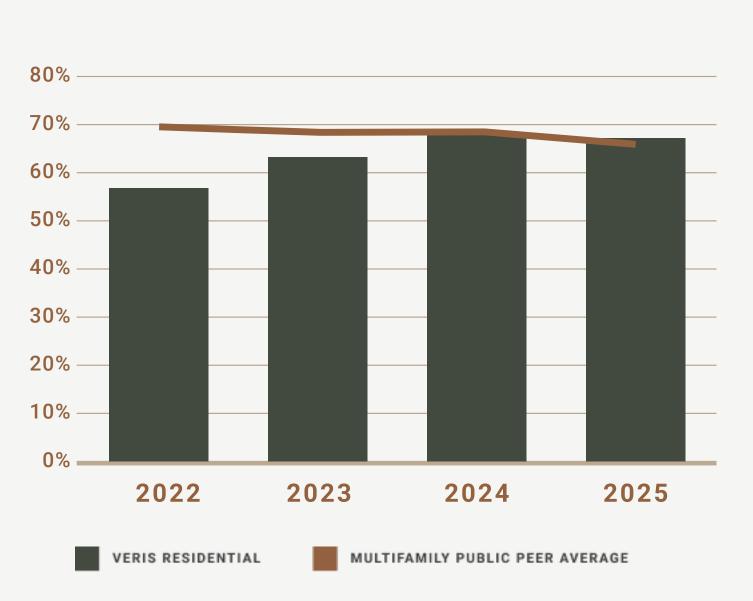

# Tangible Improvements in Operating Margin & Controllable Expenses

## **Operating Margin**