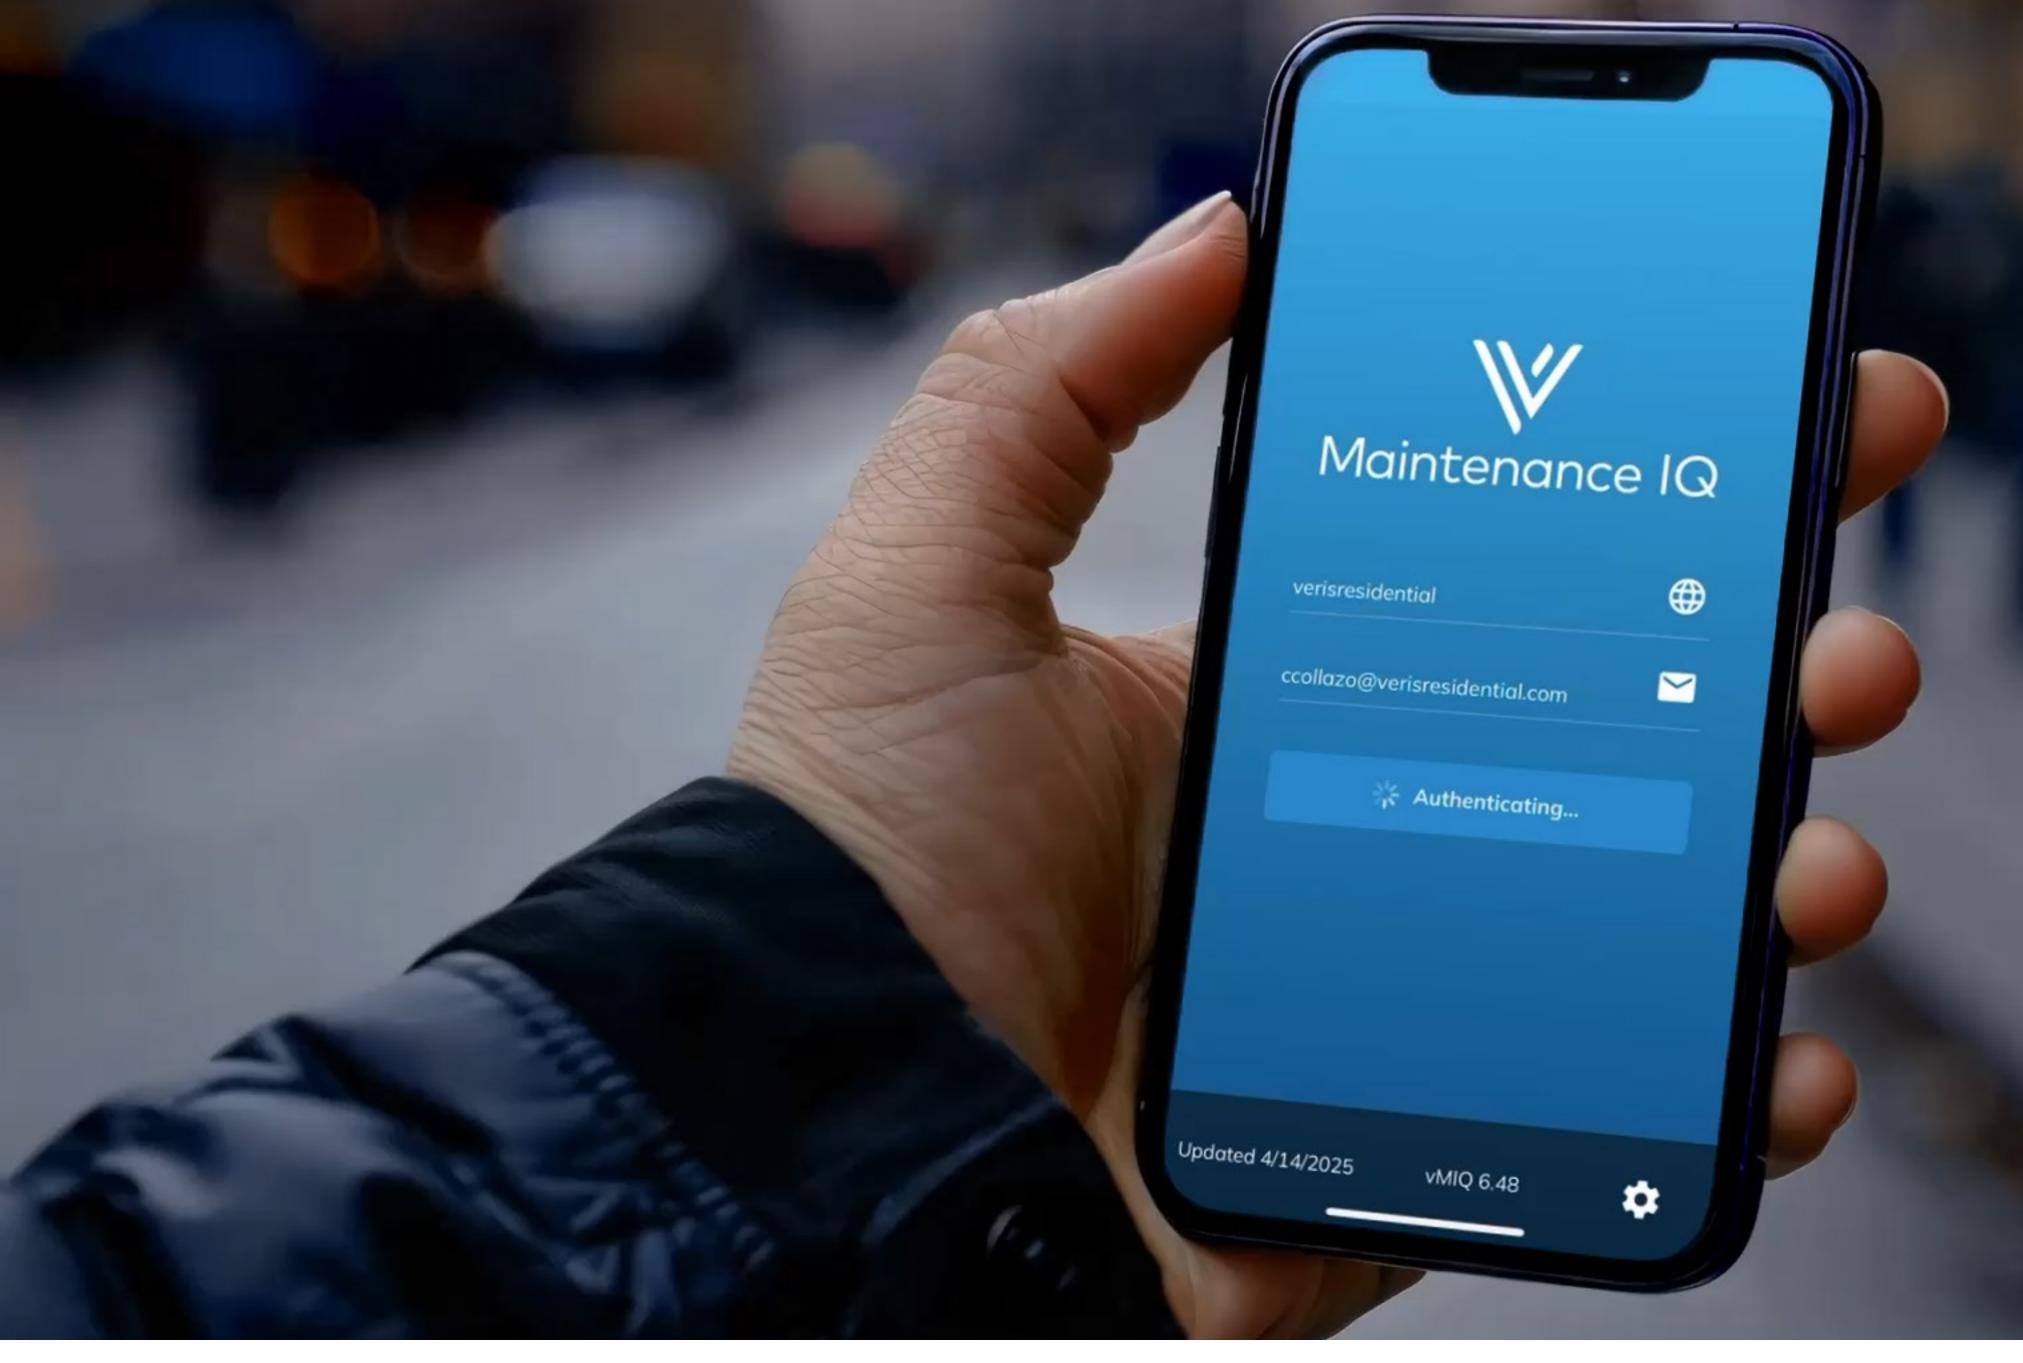

## Maintenance IQ by Yardi Seamlessly Integrated with myVeris App & Quinn

A LOOK AT MAINTENANCE IQ

# Resident Interactions with Our AI-**Driven Maintenance Solutions**

"Maintenance IQ is a platform where we complete work orders. Once a resident opens a work order with Quinn, it's generated in Maintenance IQ and Yardi."

> JASON AREA MAINTENANCE MANAGER