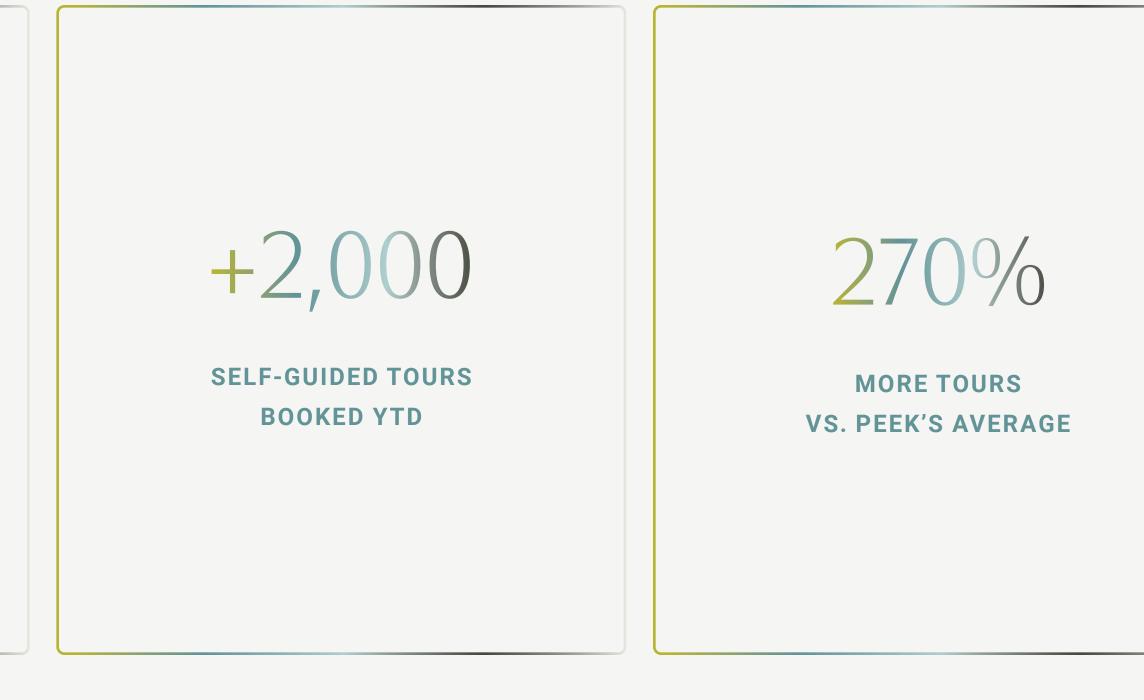

# Self-Guided Tours by Peek In-Person Tours, No On-Site Staff Required

"We've had the situation happen a couple of times where someone ended up leasing from walking in and doing a self-guided tour because we weren't available."

CHANELLY, LEASING CONSULTANT THE CAPSTONE AT PORT IMPERIAL